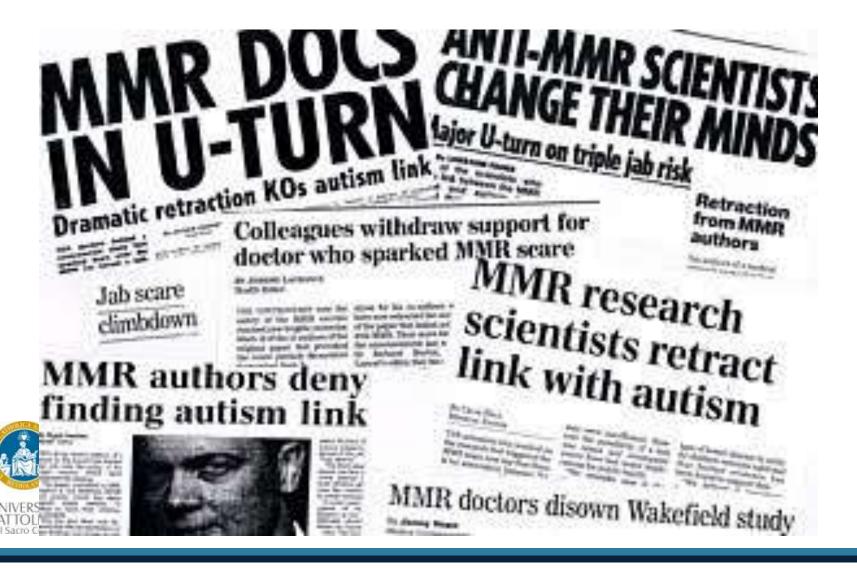

### Measles vaccine linked to autism

16666161616

Virus found in gut of 24

out of 25 child victims

154 Examune 13-12-00

### Autism and vaccines: