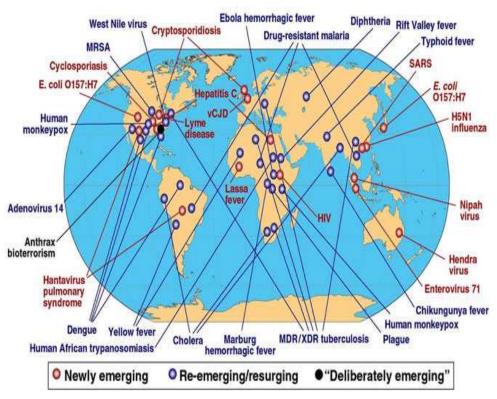

### Pandemias and epidemics are natural events

Every year at least 30 new epidemic infections are recognized!

- They happened and will inevitable happen
- We cannot avoid them nor we cannot avoid the precisely predicts those happening
- But we can control their impact and minimize the consequences
- With appropriate edfficacious prearedness plans
- As required by decision 1082/2013/EU