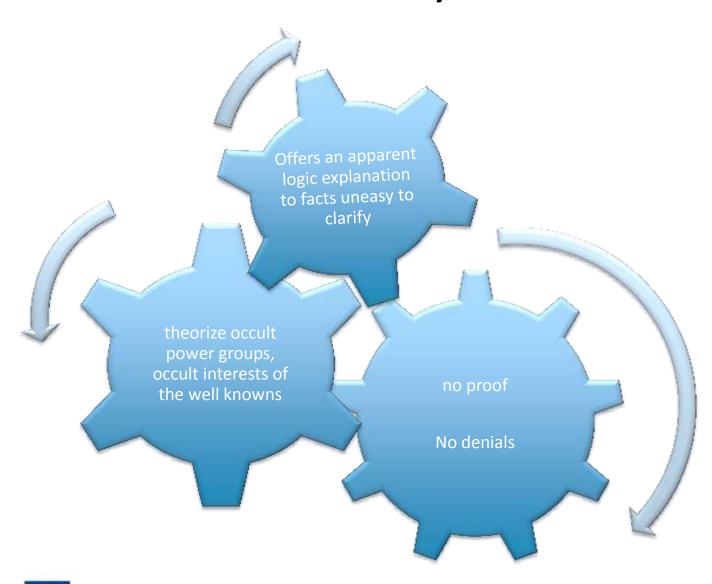

# Plot Theory Elements

# What feeds the plot theory

- Plot theory is much more attractive than the naked usual truth
- Clear convincing informations are not always available and expert's opinion is not unanimous
- Former stories exists
- 4. Authorities mistakes in handling communication
- 5. A basic mistrust against authorities
- 6. In any event somebody will have profit: it easy to attribute to the profit the causal role not the effect.

#### The role of the Anti-vaccinationists

Falsehood flies and truth comes limping after, so that when men come to be undeceived it is too late, the jest is over and the tale has had its effect

Jonathan Swift 1667-1745