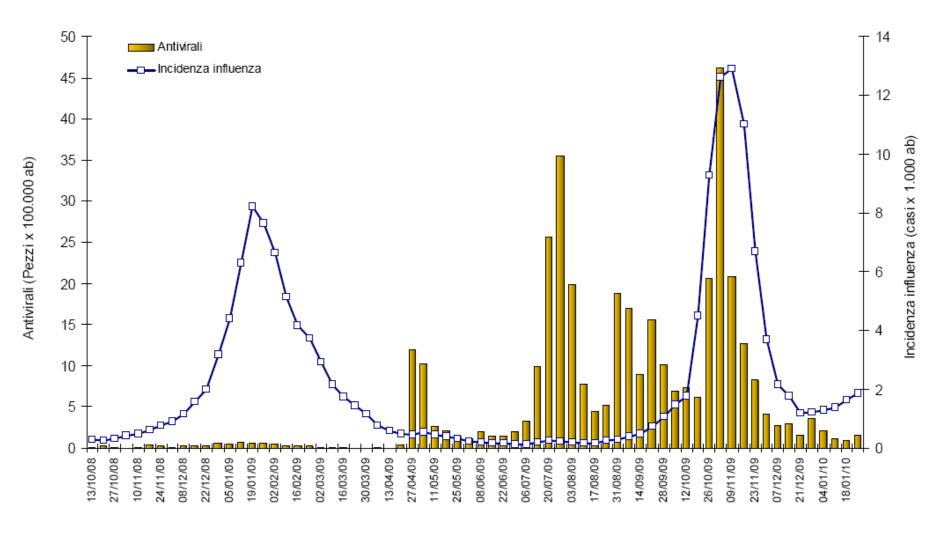

#### Andamento settimanale delle vendite di antivirali e incidenza dell'influenza

Sinnott expresses concern over thiomersal

with Independent

Outdated

was given

vaccine

to 12,000

children